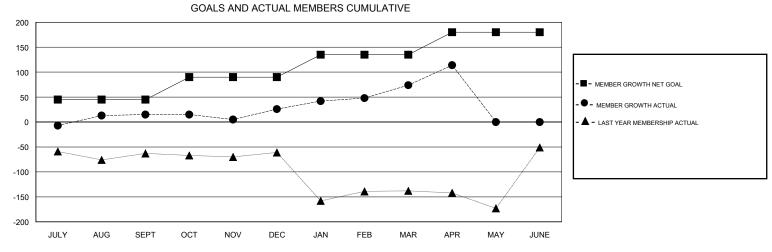

JAN/FEB/MAR

APR/MAY/JUNE

## MONTHLY MEMBERSHIP PROGRESS REPORT

## District 404 B1

Results as of: 04/30/2018

36

8

92

48

45

45

## **BASSEY EDEM LOCATION NIGERIA GMT CA** Clubs Members RESULTS FOR 2017-2018 RESULTS FOR 2017-2018 NEW CLUB GOAL NEW CLUBS DROPPED CLUBS MEMBER GROWTH NET MEMBER GROWTH DROPPED QUARTER QUARTER GOAL ACTUAL MEMBERS ACTUAL (including transfers) 45 72 48 JULY/AUG/SEPT JULY/AUG/SEPT 45 96 81 OCT/NOV/DEC OCT/NOV/DEC

JAN/FEB/MAR

APR/MAY/JUNE

0

0

2

## GOALS AND ACTUAL NEW CLUBS CUMULATIVE 3.5 3 CURRENT YEAR GOALS FOR NEW CLUBS 2.5 CURRENT YEAR ACTUAL NEW CLUBS 2 LAST YEAR ACTUAL NEW CLUBS 1.5 0.5 0 JULY AUG OCT NOV DEC JAN FEB MAR APR MAY JUNE



| DROPPED CLUBS: 1 |     | 54 CLUBS OF 71 ADDED 1 OR MORE<br>NEW MEMBERS | GENDER DISTRIBUTION           MALE         1,109 (66.97%)           FEMALE         547 (33.03%) |     |
|------------------|-----|-----------------------------------------------|-------------------------------------------------------------------------------------------------|-----|
| DROPPED MEMBERS  |     |                                               | Women Percentage Fiscal Year Goal: 36%                                                          |     |
| DECEASED         | 5   | CLICK HERE FOR CUMULATIVE MEMBERSHIP DATA     | TOTAL FAMILY UNIT MEMBERS                                                                       | 100 |
| CLUB CANCELLED   | 20  |                                               | _